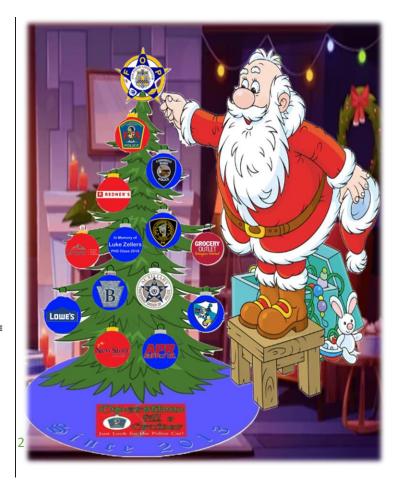

### A Special Thanks to:

- Lebanon Lodge No. 42, Fraternal Order of Police and Auxiliary
- Redner's Markets
- # The Zellers family, in Memory of Luke Zellers (PHS Class of 2019)
- **Blanca Siegel and Family (From Florida)**
- James Biever Police-Community Alliance
- Lowe's Palmyra, including employee toy drive
- Palmyra Grocery Outlet
- # APR Supply, Lebanon
- Drayer Physical Therapy
- North Lebanon Elementary School
- Palmyra Grace Church
- **B** DAS Distributors
- Blue Knights, Chapter V
- New Story Schools
- Several private donors
- Volunteers who work behind the scenes to sort, wrap, and package items